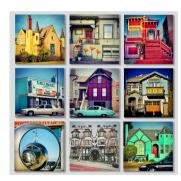

#### Liz Mamorsky

Street Jazz Series, 2020 Photo metal prints: dye sublimation on aluminum 44" x 54"